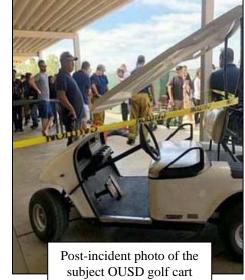

and control Manny but also failing to secure and disable the golf

cart before Manny—who suffers from severe autism and behavior issues—was able to get inside and endanger himself and others.

6. Plaintiff is informed and believes, and thereon alleges, that at all times mentioned herein, DEFENDANTS maintained policies and procedures to prevent students like Manny from gaining access to the motorized golf carts and other vehicles on the campus that could cause harm to themselves and others. Plaintiff is informed and believes, and thereon alleges, that this tragedy which needlessly took her beloved son away from her should have never happened.